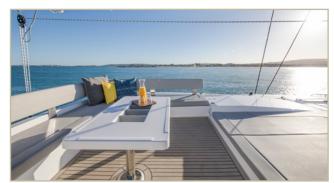

# LEOPARD 50

WATER CAPACITY

700 L 185 US gal

FUEL CAPACITY

920 L 243 US gal

20 600 kg 45,415 lbs ENGINES 2 x 57 hp Diesel

### SPECS

LENGTH OVERALL BEAM DRAFT MAST HEIGHT SAIL AREA

15.40 m | 50 ft 6 in 8.04 m | 26ft 5in 1.60 m | 5ft 3in 23.52 m | 77ft 2in 153.50 m² | 1,652 sq ft