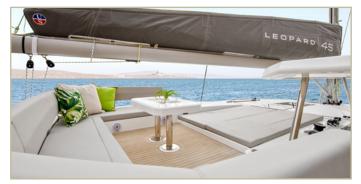

# LEOPARD

42 45 50

### LEOPARD 42

WATER CAPACITY

660 L 174 US gal

**FUEL CAPACITY** 

600 L 158 US gal

DISPLACEMENT

12,467 kg 27,485 lbs

**ENGINES** 

#### SPECS

LENGTH OVERALL BEAM DRAFT MAST HEIGHT SAIL AREA 12.67 m | 41ft 7in 7.04 m | 23ft 1in 1.40 m | 4ft 7in 20.68 m | 67ft 10in 113.10 m² | 1217 sq ft

WATER CAPACITY

780 L 206 US gal

**FUEL CAPACITY** 