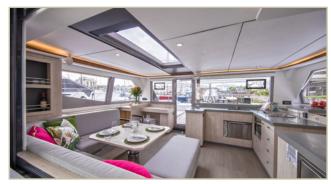

# LEOPARD

42 45 50

### LEOPARD 42

WATER CAPACITY

660 L 174 US gal

**FUEL CAPACITY** 

600 L 158 US gal

DISPLACEMENT

12,467 kg 27,485 lbs

**ENGINES** 

#### SPECS

LENGTH OVERALL BEAM DRAFT MAST HEIGHT SAIL AREA 12.67 m | 41ft 7in 7.04 m | 23ft 1in 1.40 m | 4ft 7in 20.68 m | 67ft 10in 113.10 m² | 1217 sq ft

WATER CAPACITY

780 L 206 US gal

**FUEL CAPACITY** 