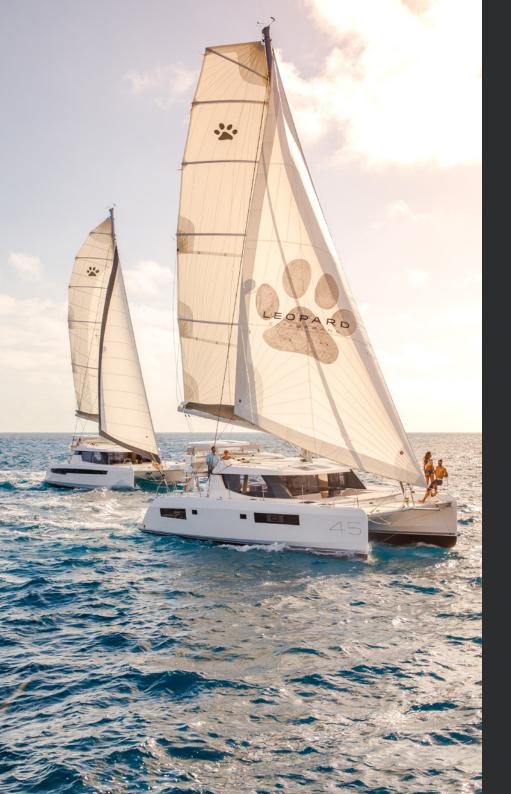

# LEOPARD

42 45 50

### LEOPARD 42

WATER CAPACITY

660 L 174 US gal

**FUEL CAPACITY** 

600 L 158 US gal

DISPLACEMENT

12,467 kg 27,485 lbs

**ENGINES** 