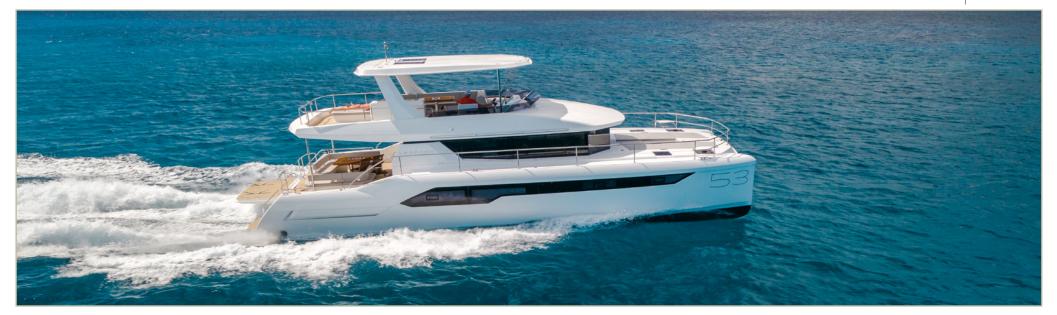

# LEOPARD

46PC 53PC

WATER CAPACITY

700 L

185 US gal

**FUEL CAPACITY** 

1 850 L

488 US gal