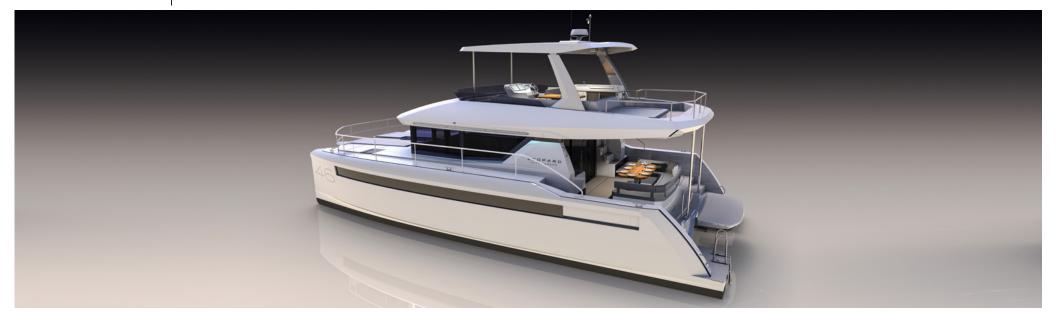

# LEOPARD

46PC 53PC

WATER CAPACITY

700 L

185 US gal

**FUEL CAPACITY** 

1 850 L

488 US gal

#### SPECS

LENGHT OVERALL w/ PLATFORM LENGHT OVERALL

BEAM DRAFT 16.19 m | 53ft 1in 15.40 m | 50ft 6in 7.67 m | 25ft 2in 1.00 m | 3ft 3in Leopard Catamarans pushes the boundaries of catamaran design. We produce yachts that are not only performance driven, but innovative models created with new concepts that change the way catamarans are built and utilized. All of our catamarans include cutting-edge equipment and are built blue-water ready by world renowned Robertson & Caine.