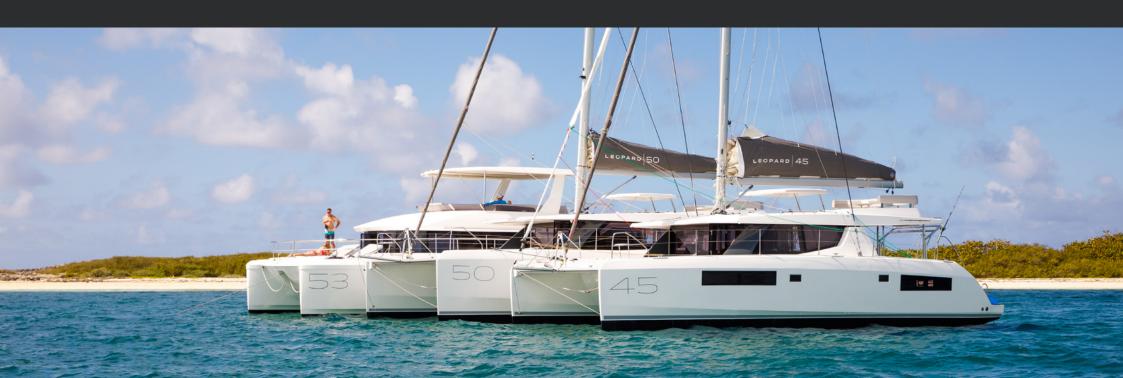

# LEOPARD

42 45 50

### LEOPARD 42

WATER CAPACITY

660 L 174 US gal

**FUEL CAPACITY** 

600 L 158 US gal

DISPLACEMENT

12,467 kg 27,485 lbs

**ENGINES** 

#### SPECS

LENGTH OVERALL BEAM DRAFT MAST HEIGHT SAIL AREA 12.67 m | 41ft 7in 7.04 m | 23ft 1in 1.40 m | 4ft 7in 20.68 m | 67ft 10in 113.10 m² | 1217 sq ft

WATER CAPACITY

780 L 206 US gal

**FUEL CAPACITY** 

700 L 185 US gal

DISPLACEMENT

14 500 kg 31,967 lbs

**ENGINES** 

2 x 45 hp Diesel

SPECS

LENGTH OVERALL **BEAM** DRAFT MAST HEIGHT SAIL AREA

13.72 m | 45 ft 7.355 m | 24ft 2in 1.50 m | 4ft 11in 21.34 m | 70 ft 121 m<sup>2</sup> | 1,303 sq ft

# LEOPARD 50

WATER CAPACITY

700 L 185 US gal

FUEL CAPACITY

920 L 243 US gal

20 600 kg 45,415 lbs ENGINES 2 x 57 hp Diesel

### SPECS

LENGTH OVERALL BEAM DRAFT MAST HEIGHT SAIL AREA

15.40 m | 50 ft 6 in 8.04 m | 26ft 5in 1.60 m | 5ft 3in 23.52 m | 77ft 2in 153.50 m² | 1,652 sq ft