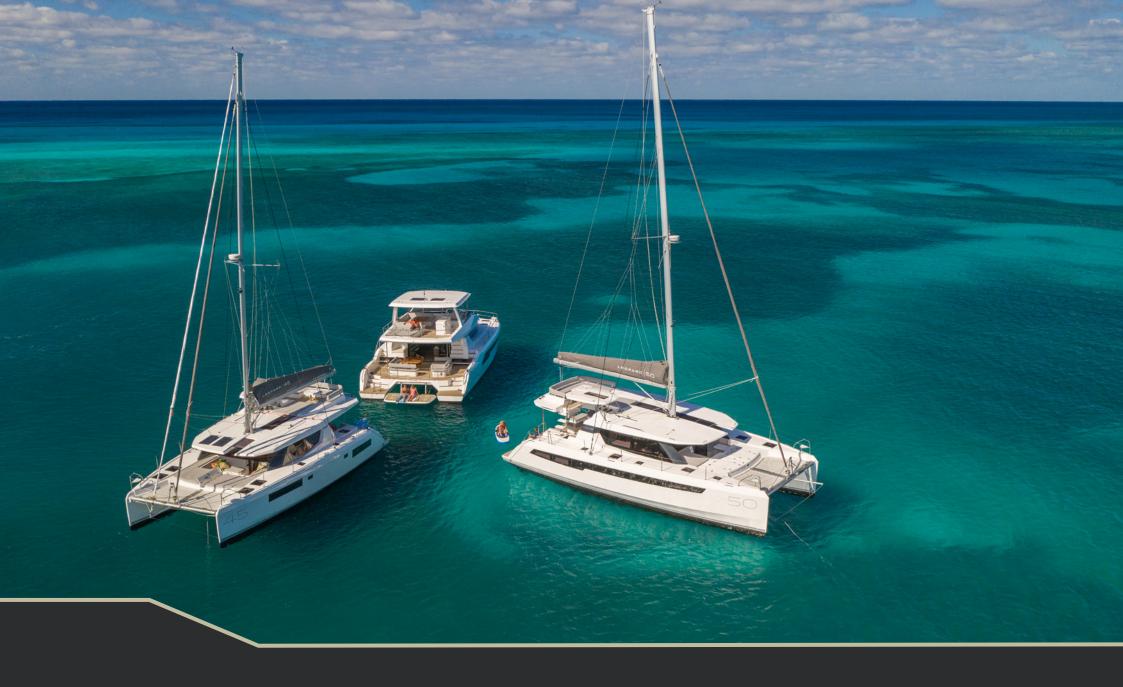

# LEOPARD

42 45 50

### LEOPARD 42

WATER CAPACITY

660 L 174 US gal

**FUEL CAPACITY** 

600 L 158 US gal

DISPLACEMENT

12,467 kg 27,485 lbs

**ENGINES** 

# LEOPARD 50

WATER CAPACITY

700 L 185 US gal

FUEL CAPACITY

920 L 243 US gal

20 600 kg 45,415 lbs ENGINES 2 x 57 hp Diesel