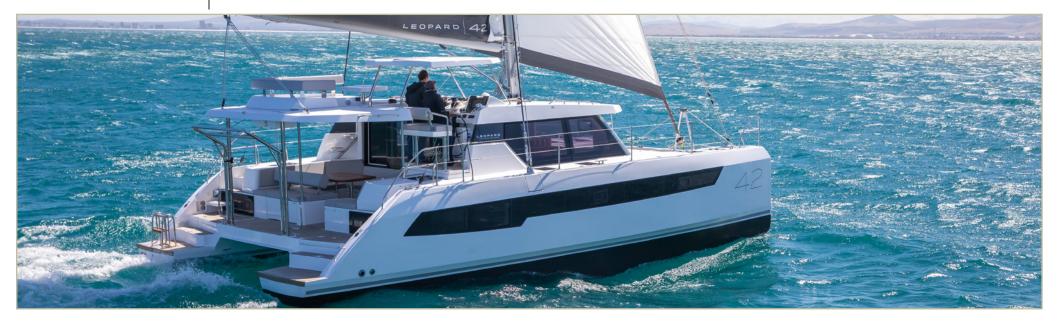

# LEOPARD

42 45 50

### LEOPARD 42

WATER CAPACITY

660 L 174 US gal

**FUEL CAPACITY** 

600 L 158 US gal

DISPLACEMENT

12,467 kg 27,485 lbs

**ENGINES** 

#### SPECS

LENGTH OVERALL BEAM DRAFT MAST HEIGHT SAIL AREA 12.67 m | 41ft 7in 7.04 m | 23ft 1in 1.40 m | 4ft 7in 20.68 m | 67ft 10in 113.10 m² | 1217 sq ft

WATER CAPACITY

780 L 206 US gal

**FUEL CAPACITY** 