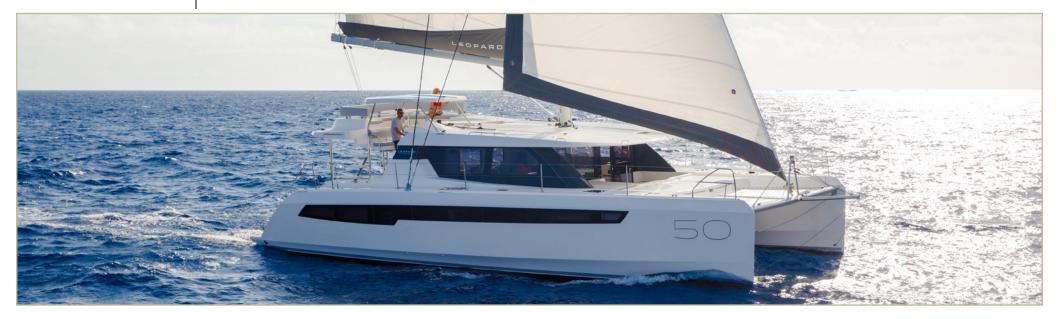

# LEOPARD 50

WATER CAPACITY

700 L 185 US gal

FUEL CAPACITY

920 L 243 US gal

20 600 kg 45,415 lbs ENGINES 2 x 57 hp Diesel

### SPECS

LENGTH OVERALL BEAM DRAFT MAST HEIGHT SAIL AREA

15.40 m | 50 ft 6 in 8.04 m | 26ft 5in 1.60 m | 5ft 3in 23.52 m | 77ft 2in 153.50 m² | 1,652 sq ft