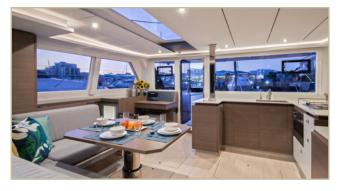

Evolving from over 50 years of customer feedback, Leopard
Catamarans has pooled their expertise with builders Robertson
and Caine to design today's Leopard range: spacious, robust,
performance-driven blue water cruising catamarans.

#### SPECS

LENGHT OVERALL w/ PLATFORM LENGHT OVERALL

BEAM DRAFT 16.19 m | 53ft 1in 15.40 m | 50ft 6in 7.67 m | 25ft 2in 1.00 m | 3ft 3in Leopard Catamarans pushes the boundaries of catamaran design. We produce yachts that are not only performance driven, but innovative models created with new concepts that change the way catamarans are built and utilized. All of our catamarans include cutting-edge equipment and are built blue-water ready by world renowned Robertson & Caine.