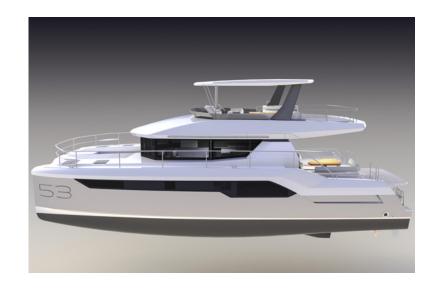

# LEOPARD

46PC 53PC

WATER CAPACITY

700 L

185 US gal

**FUEL CAPACITY** 

1 850 L

488 US gal

#### SPECS

LENGHT OVERALL w/ PLATFORM LENGHT OVERALL

BEAM DRAFT 16.19 m | 53ft 1in 15.40 m | 50ft 6in 7.67 m | 25ft 2in 1.00 m | 3ft 3in Leopard Catamarans pushes the boundaries of catamaran design. We produce yachts that are not only performance driven, but innovative models created with new concepts that change the way catamarans are built and utilized. All of our catamarans include cutting-edge equipment and are built blue-water ready by world renowned Robertson & Caine.