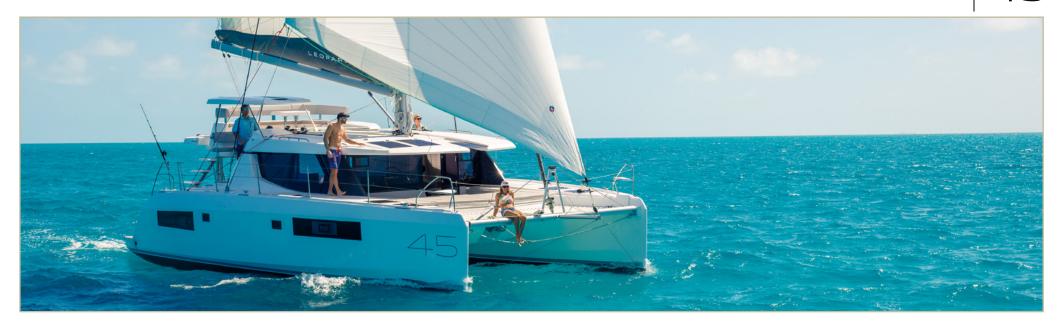

# LEOPARD

42 45 50

#### SPECS

LENGTH OVERALL BEAM DRAFT MAST HEIGHT SAIL AREA 12.67 m | 41ft 7in 7.04 m | 23ft 1in 1.40 m | 4ft 7in 20.68 m | 67ft 10in 113.10 m² | 1217 sq ft

WATER CAPACITY

780 L 206 US gal

**FUEL CAPACITY** 