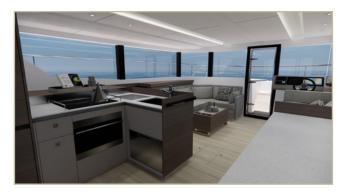

#### SPECS

LENGHT OVERALL w/ PLATFORM LENGHT OVERALL

BEAM DRAFT 16.19 m | 53ft 1in 15.40 m | 50ft 6in 7.67 m | 25ft 2in 1.00 m | 3ft 3in Leopard Catamarans pushes the boundaries of catamaran design. We produce yachts that are not only performance driven, but innovative models created with new concepts that change the way catamarans are built and utilized. All of our catamarans include cutting-edge equipment and are built blue-water ready by world renowned Robertson & Caine.