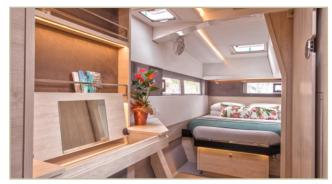

# LEOPARD

42 45 50

#### SPECS

LENGTH OVERALL BEAM DRAFT MAST HEIGHT SAIL AREA 12.67 m | 41ft 7in 7.04 m | 23ft 1in 1.40 m | 4ft 7in 20.68 m | 67ft 10in 113.10 m² | 1217 sq ft

WATER CAPACITY

780 L 206 US gal

**FUEL CAPACITY** 