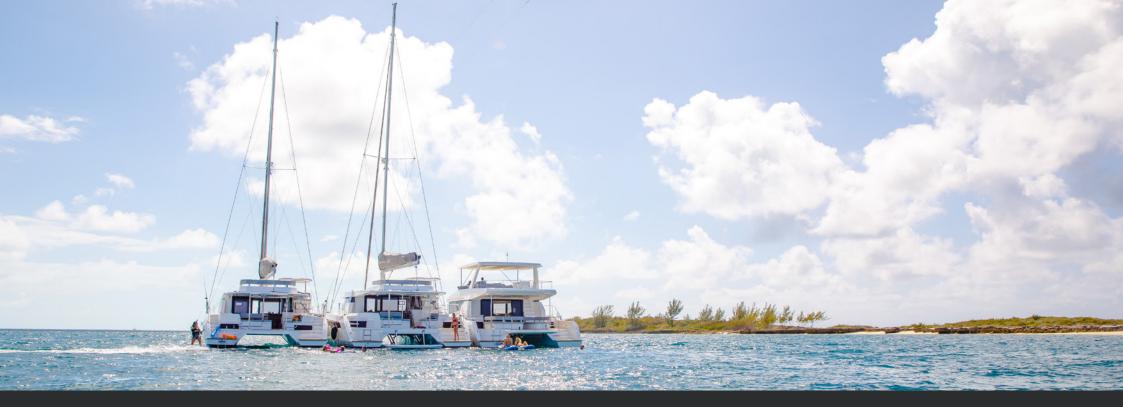

Evolving from over 50 years of customer feedback, Leopard
Catamarans has pooled their expertise with builders Robertson
and Caine to design today's Leopard range: spacious, robust,
performance-driven blue water cruising catamarans.

CONVIVIAL
INNOVATIVE
SAFE & SEAWORTHY
ROBUST, EASY TO USE & MAINTAIN
LOYAL CUSTOMER BASE
BEST VALUE



25 Models launched since 1997 | 2,600+ units produced | 4+ Catamarans built per week

















SAIL

# LEOPARD

42 45 50







### LEOPARD 42











WATER CAPACITY

660 L 174 US gal



**FUEL CAPACITY** 

600 L 158 US gal



DISPLACEMENT

12,467 kg 27,485 lbs



**ENGINES** 

2 x 45 hp Diesel

#### SPECS

LENGTH OVERALL BEAM DRAFT MAST HEIGHT SAIL AREA 12.67 m | 41ft 7in 7.04 m | 23ft 1in 1.40 m | 4ft 7in 20.68 m | 67ft 10in 113.10 m² | 1217 sq ft













WATER CAPACITY

780 L 206 US gal



**FUEL CAPACITY** 

700 L 185 US gal



DISPLACEMENT

14 500 kg 31,967 lbs



**ENGINES** 

2 x 45 hp Diesel

SPECS

LENGTH OVERALL **BEAM** DRAFT MAST HEIGHT SAIL AREA

13.72 m | 45 ft 7.355 m | 24ft 2in 1.50 m | 4ft 11in 21.34 m | 70 ft 121 m<sup>2</sup> | 1,303 sq ft

# LEOPARD 50