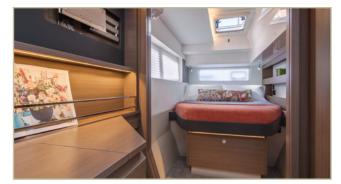

# LEOPARD

42 45 50

#### SPECS

LENGTH OVERALL BEAM DRAFT MAST HEIGHT SAIL AREA 12.67 m | 41ft 7in 7.04 m | 23ft 1in 1.40 m | 4ft 7in 20.68 m | 67ft 10in 113.10 m² | 1217 sq ft

WATER CAPACITY

780 L 206 US gal

**FUEL CAPACITY** 