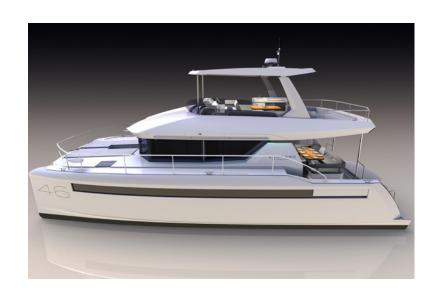

# LEOPARD

46PC 53PC

WATER CAPACITY

700 L

185 US gal

**FUEL CAPACITY** 

1 850 L

488 US gal

DISPLACEMENT

16 758 kg

36,945 lbs

**ENGINES** 

2 x 250 hp

Diesel

### SPECS

LENGTH OVERALL LENGTH WATERLINE BEAM

DRAFT

14.13 m | 46ft 4 in 14.06 m | 46ft 2 in 7.34 m | 24ft 1in 0.94 m | 3ft 1in

WATER CAPACITY

700 L 185 US gal

**FUEL CAPACITY** 

2 130 L 562 US gal