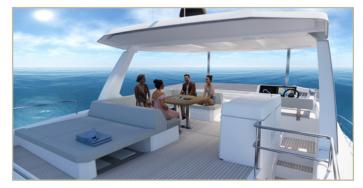

#### SPECS

LENGHT OVERALL w/ PLATFORM LENGHT OVERALL

BEAM DRAFT 16.19 m | 53ft 1in 15.40 m | 50ft 6in 7.67 m | 25ft 2in 1.00 m | 3ft 3in Leopard Catamarans pushes the boundaries of catamaran design. We produce yachts that are not only performance driven, but innovative models created with new concepts that change the way catamarans are built and utilized. All of our catamarans include cutting-edge equipment and are built blue-water ready by world renowned Robertson & Caine.